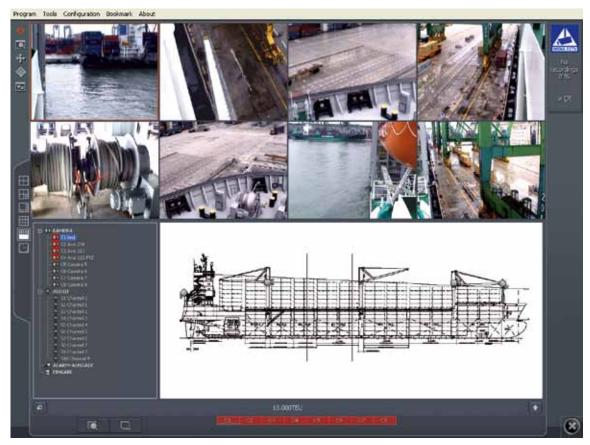

### **Main features**

- Dual use of analogue and IP cameras
- Bus controlled system components (wash/wipe, pan/tilt/zoom)
- Real-time monitoring and recording (with up to 25 frames per second (fps))
- Client and mobile network/W-LAN software
- Motion detection
- E-map function
- Easy to use
- Clearly laid-out

Software screenshot