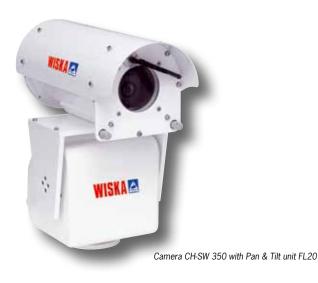

#### **Innovative**

WISKA VIEW is setting standards in camera surveillance on ships with its digital, analogue or hybrid CCTV (Closed Circuit Television) technology. The extensive and continuous monitoring of people and materials within safety and security sensitive areas is guaranteed. The integrated alarm management system allows various external Safety & Security devices to be combined with the CCTV system.

#### **Efficient**

WISKA VIEW's digital recording technique ensures that images from the closed circuit cameras are automatically saved on a central computer. This allows immediate access to recorded images whilst still recording real-time. The Bus/Ethernet operated system allows you to combine CCTV with WISKA high performance searchlights.