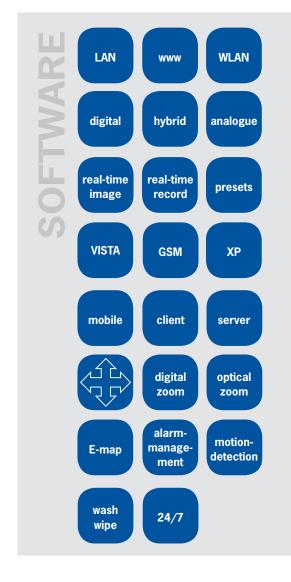

### **Main features**

- Dual use of analogue and IP cameras
- Bus controlled system components (wash/wipe, pan/tilt/zoom)
- Real-time monitoring and recording (with up to 25 frames per second (fps))
- Client and mobile network/W-LAN software
- Motion detection
- E-map function
- Easy to use
- Clearly laid-out