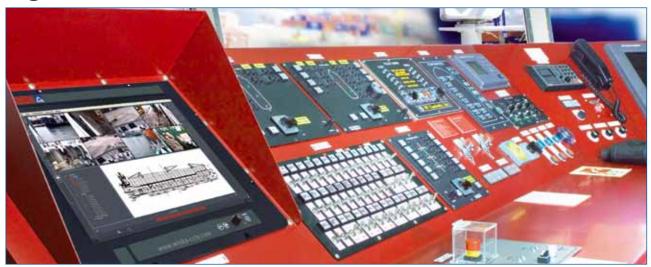

## **Software WISKA CCTV VDR Server**

### **Main features**

- Dual use of analogue and IP cameras
- Bus controlled system components (wash/wipe, pan/tilt/zoom)
- Real-time monitoring and recording (with up to 25 frames per second (fps))
- Client and mobile network/W-LAN software
- Motion detection
- E-map function
- Easy to use
- Clearly laid-out

Software screenshot