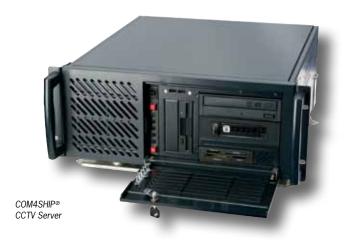

## **Software WISKA CCTV VDR Server**

### **Main features**

- Dual use of analogue and IP cameras
- Bus controlled system components (wash/wipe, pan/tilt/zoom)
- Real-time monitoring and recording (with up to 25 frames per second (fps))
- Client and mobile network/W-LAN software
- Motion detection
- E-map function
- Easy to use
- Clearly laid-out